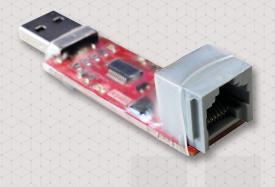

## USB/RS485 DONGLE FOR WM-E2S MODEM

USB adapter for configuration of the WM-E2S® ITRON compatible modems

This adapter has two parts: USB/RS485 DONGLE and an RJ45-RJ45 converter cable.

The RS485 compatible USB Dongle has an USB connector (for connecting a PC) and an RJ45 socket to connect the WM-E2S (ITRON® compatible) modem by its RJ45-RJ45 cable.