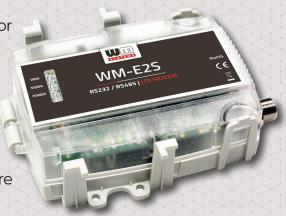

## USB/RS485 DONGLE FOR WM-E2S MODEM

USB adapter for configuration of the WM-E2S® ITRON compatible modems

This adapter has two parts: USB/RS485 DONGLE and an RJ45-RJ45 converter cable.

The RS485 compatible USB Dongle has an USB connector (for connecting a PC) and an RJ45 socket to connect the WM-E2S (ITRON® compatible) modem by its RJ45-RJ45 cable.

## **MAIN FEATURES**

- · RS485 port
- · Local reconfiguration of the modem
- · Safe local firmware updates

WM-E2S

The presented images on the datasheet are for illustration purposes only. The details on the data sheet are for general information purposes only. WM Systems LLc cannot be held liable for erroneous information on the datasheet. The announced information are subject to change without notice. For more details, please contact us.