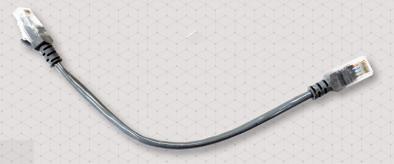

## USB/RS485 DONGLE FOR WM-E2S MODEM

USB adapter for configuration of the WM-E2S® ITRON compatible modems

This adapter has two parts: USB/RS485 DONGLE and an RJ45-RJ45 converter cable.

The RS485 compatible USB Dongle has an USB connector (for connecting a PC) and an RJ45 socket to connect the WM-E2S (ITRON® compatible) modem by its RJ45-RJ45 cable.