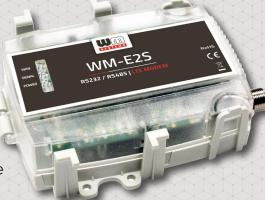

## **USB/RS232 DONGLE** SYSTEMS FOR WM-E2S MODEM

USB adapter for configuration of the WM-E2S® ITRON compatible modems

This adapter has two parts: USB/RS232 DONGLE and an RJ45-RJ45 converter cable.

The RS232 compatible USB Dongle has an USB connector (for connecting a PC) and an RJ45 socket to connect the WM-E2S (ITRON<sup>®</sup> compatible) modem by its RJ45-RJ45 cable.

After the connection, the modem will be reconfigurable with our WM-E Term<sup>®</sup> software.

This configuration tool is also suitable to perform firmware refresh (OTA updates).

Phone: +36 (1) 310 7075

## MAIN FEATURES

- RS232 port
- Local reconfiguration of the modem

Safe local firmware updates

The presented images on the datasheet are for illustration purposes only. The details on the data sheet are for general information purposes only. WM Systems LLc cannot be held liable for erroneous information on the datasheet. The announced information are subject to change without notice. For more details, please contact us.