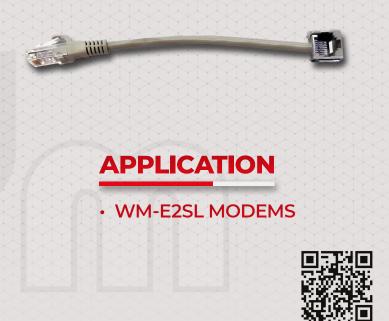

## USB/RS232 DONGLE FOR WM-E2SL MODEM

USB adapter for configuration of WM-E2SL® LANDIS+GYR compatible modems

This adapter has two parts: USB/RS232 DONGLE and an RJ45-RJ45 converter cable.

The RS232 compatible USB Dongle has an USB connector (for connecting a PC) and an RJ45 socket to connect the WM-E2SL (LANDIS+GYR® compatible) modem by an RJ45-RJ45 converter cable. With this converter cable, the modem's RJ45 interface can be connected to the USB adapter.