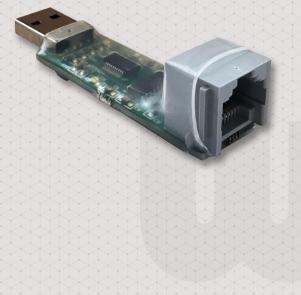

## USB/RS232 DONGLE FOR WM-E2SL MODEM

USB adapter for configuration of WM-E2SL® LANDIS+GYR compatible modems

This adapter has two parts: USB/RS232 DONGLE and an RJ45-RJ45 converter cable.

The RS232 compatible USB Dongle has an USB connector (for connecting a PC) and an RJ45 socket to connect the WM-E2SL (LANDIS+GYR® compatible) modem by an RJ45-RJ45 converter cable. With this converter cable, the modem's RJ45 interface can be connected to the USB adapter.

After the connection, the modem will be reconfigurable with our WM-E Term® software.

This configuration tool is also suitable to perform firmware refresh (OTA updates).