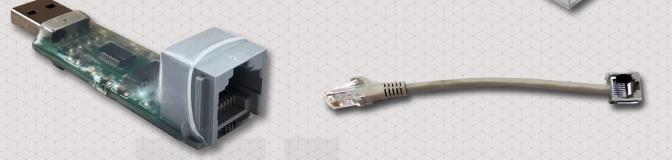

## USB adapter for configuration of the WM-EIS® modems

This adapter has two parts: USB/RS232 DONGLE and an RJ45-RJ12 converter cable.

The RS232 compatible USB Dongle has an USB connector (for connecting a PC) and an RJ45 connector for connecting the RJ45-RJ12 converter cable.

This additional cable has an RJ45 socket to connect the USB adapter.

The RJ12 side of the cable is suitable to connect the WM-E1S modem.

After the connection, the modem will be reconfigurable with our WM-E Term® software.