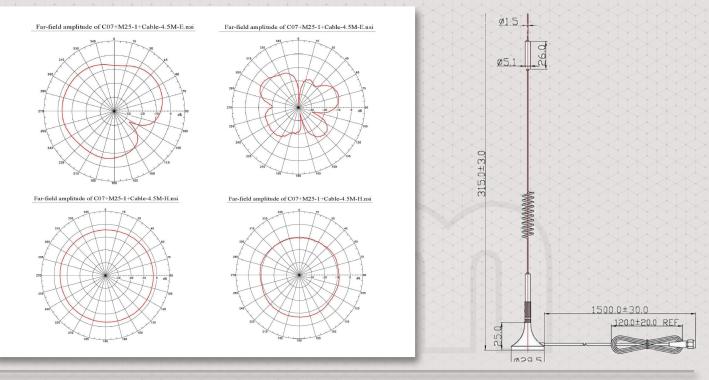

## **TECHNICAL FEATURES**

- Technology: GSM / UMTS / LTE
- Frequency: 700/800/900/1700/1800/1900/2100/2600 MHz
- Impedancy: 50 Ohms
- Polarization: Vertical
- Directivity: Omni directional
- Gain: 7 dBi
- VSWR: < 2.0 : 1
- Max Input power: 10 W
- Beam angle: H 360°, V 30°
- Cable: RG174/U type, 4 meters long
- Connector: SMA male
- Attachment: Magnetic base
- Dimensions: 315 x 39.5 mm / 56gr
- Operating temperature: from -40°C to +85°C