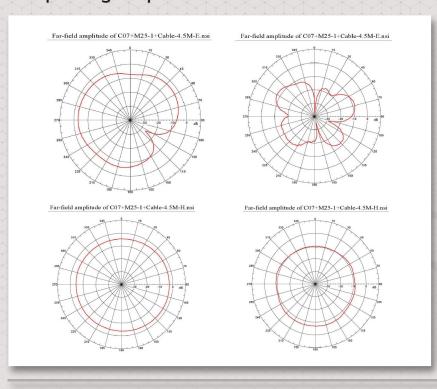

## **TECHNICAL FEATURES**

Technology: GSM / UMTS / LTE

Frequency: 700/800/900/1700/1800/1900/2100/2600 MHz

Impedancy: 50 Ohms Polarization: Vertical

Directivity: Omni directional

Gain: 6 dBi VSWR: < 2.0:1

Max Input power: 10 W Beam angle: H 360°, V 30°