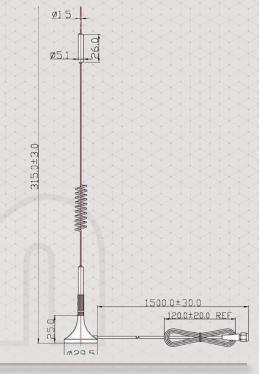

Cable: RG174/U type, 3 meters long

Connector: FME male

Attachment: Magnetic base

Dimensions: 315 x 29.5 mm / 56gr

Operating temperature: from -40°C to +85°C

The presented images on the datasheet are for illustration purposes only. The details on the data sheet are for general information purposes only. WM Systems LLc cannot be held liable for erroneous information on the datasheet. The announced information are subject to change without notice. For more details, please contact us.