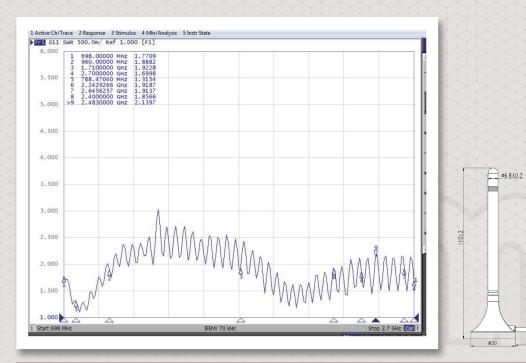

## **TECHNICAL FEATURES**

- Technology: GSM / UMTS / LTE
- Frequency: 690-960MHz, 1710-2700MHz
- Impedancy: 50 Ohms
- Polarization: Vertical
- Directivity: Omni directional
- Gain: 3 dBi
- VSWR: < 2.0 : 1
- Max Input power: 50 W
- Cable: RG174/U type, 3 meters long
- Connector: SMA male
- Attachment: Magnetic base
- Dimensions: 110 x 30mm / 20gr
- Operating temperature: from -40°C to +90°C