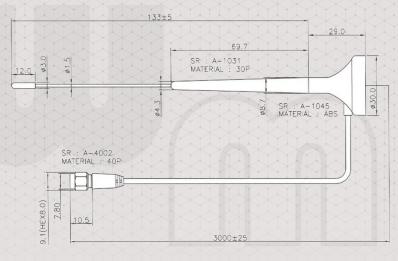

## MAGNETIC MOUNT WING CDMA450 ANTENNA

Magnetic mount CDMA 450 MHz antenna with SMA connector and 3m long antenna cable

## **TECHNICAL FEATURES**

- Technology: CDMA 450
- Frequencies: 410-470 MHz
- Impedancy: 50 Ohm
- Gain: 0 dBi
- VSWR: <2.0:1
- Polarization: Linear
- Direction: Omni-directional
- Radiation: H 360°, V 30°
- Output power: 10W
- Mountable: magnetic base
- Cable: RG174/U type, 3 meters long
- Connector type: SMA (m)
- Dimensions: 170 x 30 mm
- Weight: 51 gr
- Temperature range: from -40 to +85 ° C