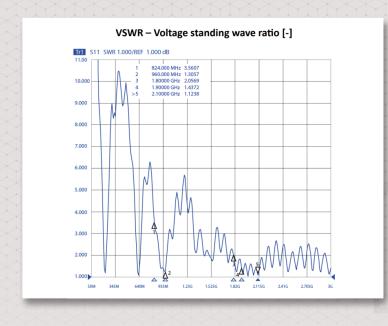

## **TECHNICAL FEATURES**

Technology: GSM / UMTS

Frequency: 824-960 MHz / 1800 / 1900 / 2100 MHz

Impedance: 50 OhmsPolarization: Linear

Gain: 3dBi VSWR: <2.5:1</li>

Beam angle: H-360°, V-30°

· Power: max. 10 W