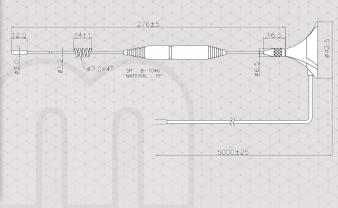

Attachment: Magnetic mount

Mount: SMA-M

Wire: can be ordered with RG174 type 2.5m or 0.5m antenna cable

Dimensions: Base Ø 42.5 mm x Rod 276 mm (300 mm total)

Weight: 75.5 gr

Operating temperature: -30°C to +85°C