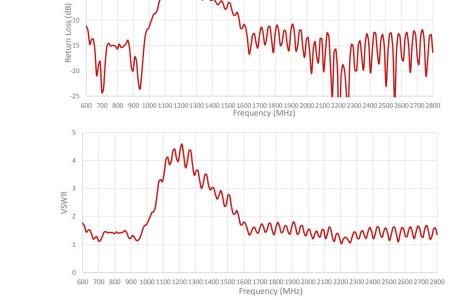

## **TECHNICAL FEATURES**

 Technology: AMPS (824-894 MHz) / GSM (900 MHz) / DCS (1800 MHz) / PCS (1900 MHz) / 3G (UMTS 2.1 GHz) / WIFI / BLUETOOTH (2.4 GHz)

Impedancy: 50 Ohm

· Polarisation: Linear

· Gain: 0 dBi

VSWR <2:1</li>

Power output: 25W

Material: ABS

· Connection: FME female

Cable: RG174 type, 2.5m long cable

Dimensions: 6.7mm x 116mm x 22mm

Weight: 55 gr

Operating temperature: from -40°C to +85°C