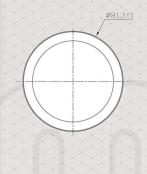

## **TECHNICAL FEATURES**

- Technology: GSM / UMTS / LTE
- Frequency: 700, 800, 900, 1700, 1800, 2100, 2500, 2600, 2700 MHz
- Impedance: 50 Ohms
- Polarization: Linear
- Directivity: Omni-directional
- Beam angle: H 360° V 30°
- Gain: 2.5dBi
- VSWR: <1.9:1
- Transmitted power: 10W
- Protection: IP67, vandal-proof
- Mount: with M12 screw
- Mount: SMA-M
- Wire: 3m antenna cable, RG174 type
- Dimensions: 81.3 x 14.6 mm
- Weight: 102.9gr
- Operating temperature: -30°C to +80°C