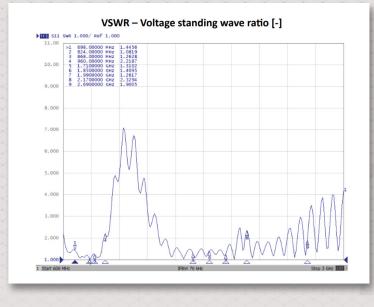

## **TECHNICAL FEATURES**

- Technology: GSM / UMTS / LTE
- Frequency: 700, 800, 900, 1700, 1800, 2100, 2500, 2600, 2700 MHz
- Impedance: 50 Ohms
- Polarization: Linear
- Directivity: Omni-directional
- Beam angle: H 360° V 30°
- Gain: 2.5dBi
- VSWR: <1.9:1
- Transmitted power: 10W
- Protection: IP67, vandal-proof
- Mount: with M12 screw
- Mount: SMA-M
- Wire: 3m antenna cable, RG174 type
- Dimensions: 81.3 x 14.6 mm
- Weight: 102.9gr
- Operating temperature: -30°C to +80°C