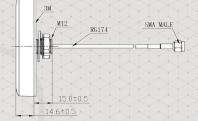

## **TECHNICAL FEATURES**

- Technology: GSM / UMTS / LTE
- Frequency: 700, 800, 900, 1700, 1800, 2100, 2500, 2600, 2700 MHz
- Impedance: 50 Ohms
- Polarization: Linear
- Directivity: Omni-directional
- Beam angle: H 360° V 30°
- Gain: 2.5dBi
- VSWR: <1.9:1
- Transmitted power: 10W
- Protection: IP67, vandal-proof
- Mount: with M12 screw
- Mount: SMA-M
- Wire: 3m antenna cable, RG174 type
- Dimensions: 81.3 x 14.6 mm
- Weight: 102.9gr
- Operating temperature: -30°C to +80°C